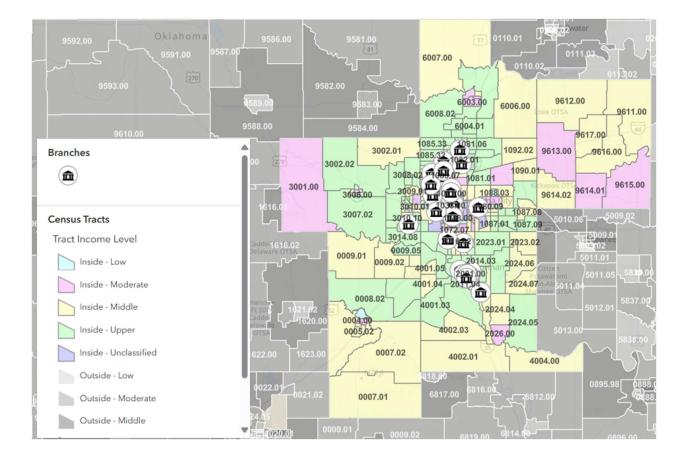

### DESCRIPTION OF THE INSTITUTION'S OPERATIONS IN THE OKLAHOMA CITY MSA AA

The bank's Oklahoma City MSA AA consists of Canadian, Cleveland, Grady, Lincoln, Logan, McClain, and Oklahoma Counties in their entireties. Refer to Appendix C for a map of the AA and Appendix D for additional demographic data.

- There have been no changes to the AA since the prior CRA evaluation.
- The AA is comprised of 363 tracts, including 29 low-, 106 moderate-, 136 middle-, 83 upper-, and 9 unknown-income census tracts. The AA tract composition remains unchanged since the prior evaluation.
- The bank operates 20 of its 28 banking offices in this AA, representing the highest number of branches within any of the bank's four AAs. All locations have on-site ATMs and 19 of the 20 offices have drive-through facilities.
- According to the June 30, 2022 FDIC Deposit Market Share Report, the bank held a 2.8 percent market share, ranking 7th out of 71 FDIC-insured financial institutions operating from 395 banking offices in the AA.
- Four community contacts recently conducted as part of the CRA evaluations of other financial institutions with offices in the AA were reviewed to ascertain the credit needs of area communities, the responsiveness of area banks in meeting those credit needs, and for perspectives on local economic conditions. These individuals were representatives of a local chamber of commerce, an economic development organization, a small business development center, and a community service organization.