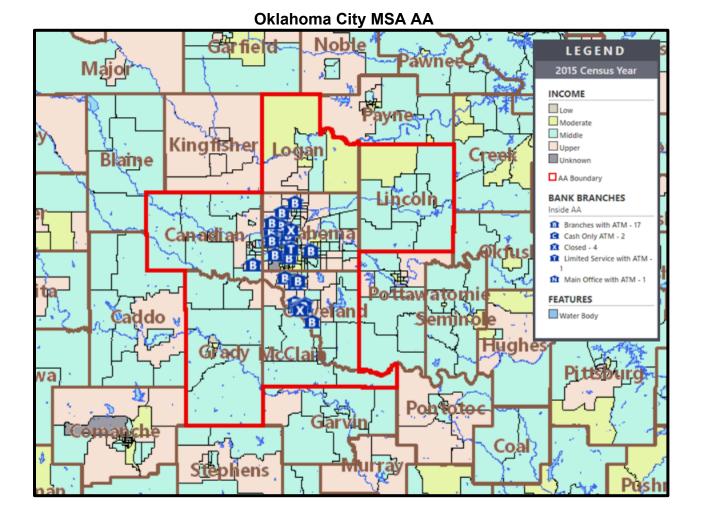

### DESCRIPTION OF THE INSTITUTION'S OPERATIONS IN THE OKLAHOMA CITY MSA AA

The bank's Oklahoma City MSA AA consists of Canadian, Cleveland, Grady, Lincoln, Logan, McClain, and Oklahoma Counties in their entireties. Refer to Appendix C for a map of the AA and Appendix D for additional demographic data.

- There have been no changes to the AA since the prior CRA evaluation.
- The AA is comprised of 363 tracts, including 29 low-, 106 moderate-, 136 middle-, 83 upper-, and 9 unknown-income census tracts. The AA tract composition remains unchanged since the prior evaluation.
- The bank operates 20 of its 28 banking offices in this AA, representing the highest number of branches within any of the bank's four AAs. All locations have on-site ATMs and 19 of the 20 offices have drive-through facilities.
- According to the June 30, 2022 FDIC Deposit Market Share Report, the bank held a 2.8 percent market share, ranking 7th out of 71 FDIC-insured financial institutions operating from 395 banking offices in the AA.
- Four community contacts recently conducted as part of the CRA evaluations of other financial institutions with offices in the AA were reviewed to ascertain the credit needs of area communities, the responsiveness of area banks in meeting those credit needs, and for perspectives on local economic conditions. These individuals were representatives of a local chamber of commerce, an economic development organization, a small business development center, and a community service organization.