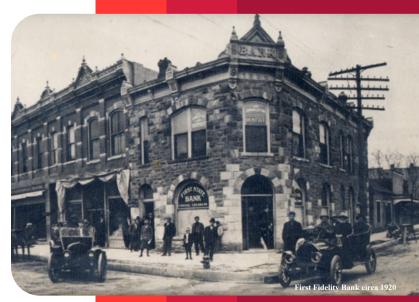

## HISTORY

Comprised of merged and acquired banks across Oklahoma and Arizona, First Fidelity Bank began in 1920 as City National Bank & Trust Company in Norman, OK. Seven decades later City National merged with First Fidelity Bank in what would mark the beginnings of the full-service community bank it is today.